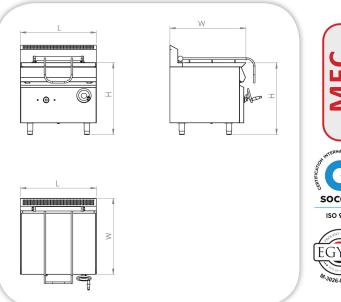

## **TECHNICAL DATA:**

|                                                       | FRYING           | Dimensions (mm) |     |     | Electric      | Net            |  |
|-------------------------------------------------------|------------------|-----------------|-----|-----|---------------|----------------|--|
| MODEL                                                 | Capacity<br>(It) | L               | w   | Н   | Power<br>(kW) | Weight<br>(Kg) |  |
| METP01-11-80<br>Electric Tilting bratt Pan-80 liter   | 80               | 900             | 900 | 900 | 12.0          |                |  |
| METP01-11-120<br>Electric Tilting bratt Pan-120 liter | 120              | 1200            | 900 | 900 | 18.0          |                |  |