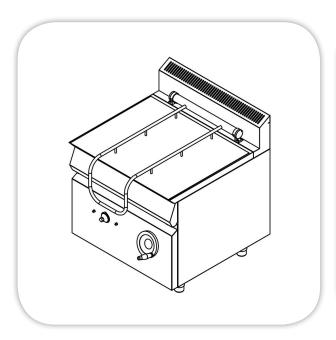

## **ELECTRIC TILTING BRATT PANS**

| Item: | • |  | • |  |
|-------|---|--|---|--|
|-------|---|--|---|--|

## **SPECIFICATIONS:** (Heavy Duty)

Body: Stainless steel (304) construction. Pan: Stainless steel (304) construction, base (8) mm thickness, pan tilting by hand wheel, Lid open up 90°, thermal insulation all over the body.

**Control:** thermostatically controlled. Electric source: 380V/3PH/50Hz

Electric accessories: High quality, heavy duty

EGO (Germany)

Legs: (4) legs, stainless steel, 60 mm diameter,

with Adjustable leveling feets.