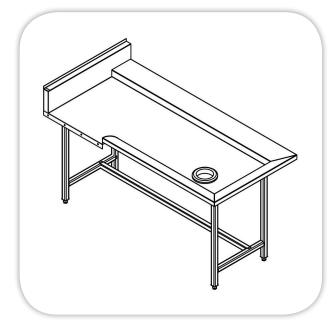

## **SOILED DISH TABLE**

Item: .....

.....

## **SPECIFICATIONS:**

**Body**: Stainless Steel (304) Construction **Top**: Stainless Steel (304), Steel reinforcement and sound deadening material at bottom, top thickness 1.5 mm, on top at right hand side one (1) Rubber Chute, diameter 140 mm **Legs**: Stainless Steel, (4) Legs (diameter 38 mm), or (Dimensions 40 x 40mm with added (S) on the model), with adjustable leveling feets.