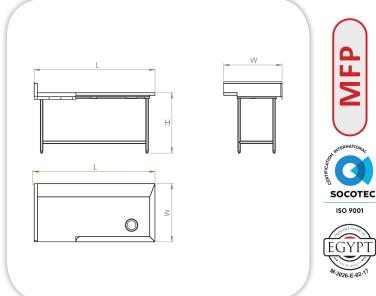

## **TECHNICAL DATA:**

| MODEL          | Dimensions (mm) |     |     |
|----------------|-----------------|-----|-----|
|                | L               | W   | Н   |
| MFP01-11-S/185 | 1850            | 870 | 850 |
| MFP01-11-S/150 | 1500            | 870 | 850 |
| MFP01-11-S/135 | 1350            | 870 | 850 |