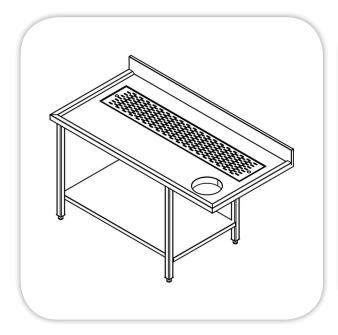

## **SPECIFICATIONS:**

**Body**: Stainless Steel Construction

**Top**: Stainless Steel (304) reinforcement and sound deadening material at bottom, top Thickness 1.5 mm, bowl at back Dimensions 1320x260x20 mm, with Stainless Steel

perforated (CNC) Cover

Back Splash: Stainless Steel Height 100mm.

**Shelves**: Stainless Steel, 1.0 mm thickness, one bottom shelf.

Cuting Board: from white Artilon,

Dimensions 900x300x20

**Garbage shut:** on top of right, diameter 40mm **Legs**: Stainless Steel, (4)Legs (diameter 38 mm), or (Dimensions 40 x 40mm with added (S) on the model), with adjustable leveling feets.