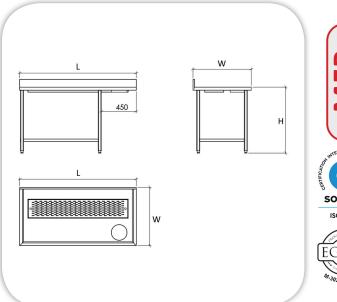

## **TECHNICAL DATA:**

| MODEL    | Dimensions (mm) |     |     |
|----------|-----------------|-----|-----|
| MODEL    | L               | W   | Н   |
| MFP01-14 | 1500            | 750 | 850 |

Masria, In Line with its policy to continually improve its quality, reserves the right to change specs without notice.