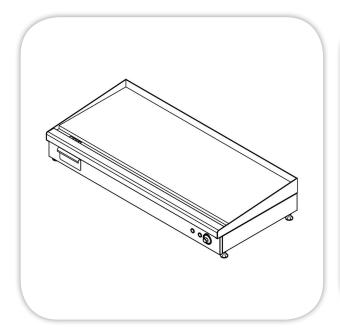

## **TAPPAN-YAKI GRILL - COUNTER MODEL**

| Item: | ••• | <br>• • | • | • | • | • | • | • | • | • | • | • | • | • | • | • | • | • | • | • | • | • | • | • | • | • | • | • | • | • | • | • | • | • | • | • |
|-------|-----|---------|---|---|---|---|---|---|---|---|---|---|---|---|---|---|---|---|---|---|---|---|---|---|---|---|---|---|---|---|---|---|---|---|---|---|
|       |     |         |   |   |   |   |   |   |   |   |   |   |   |   |   |   |   |   |   |   |   |   |   |   |   |   |   |   |   |   |   |   |   |   |   |   |

## **SPECIFICATIONS:** (Counter Type)

Body: Stainless steel (304) construction, with Adjustable leveling feets.

**Fry-Top:** steel top (20 mm) thickness.

Electric Heaters: Electric Model,

380V/3Ph/50Hz, Heavy duty, high quality, heating from core & distribute,

thermostatically Controlled.

Burner: Gas Model, LPG or Natural GAS, Heavy duty, high quality, heating from core & distribute, equipped with automatic safety

shut-off gas valve, spark plug.