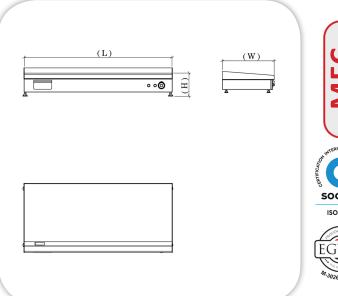

## **TECHNICAL DATA:**

|                                               | Dime | ensions | (mm) | Electric      | Gas               | Net            |
|-----------------------------------------------|------|---------|------|---------------|-------------------|----------------|
| MODEL                                         | L    | W       | Н    | Power<br>(kW) | Power<br>(kW gas) | Weight<br>(Kg) |
| MGC 03-05-140-T<br>Electric tappen-yaki Grill | 1200 | 700     | 300  | 7.5           |                   |                |
| MGC 03-05-T<br>GAS Tappan-yaki Grill          | 800  | 700     | 350  |               | 15.0              |                |
| MGC 03-05-140-T<br>GAS Tappan-yaki Grill      | 1200 | 700     | 350  |               | 23.0              |                |