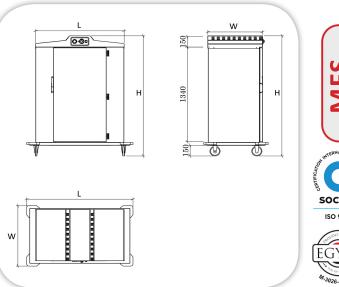

## **TECHNICAL DATA:**

| MODEL                                                    | Dimensions (mm) |     | 0    | Eclectic                  | Net           |                |
|----------------------------------------------------------|-----------------|-----|------|---------------------------|---------------|----------------|
| MODEL                                                    | L               | W   | Н    | Capacity                  | Power<br>(KW) | Weight<br>(KG) |
| MFS-01-H1<br>Banquet trolley one door<br>semiramis style | 1170            | 680 | 1720 | 12 Baskets<br>&120 plates | 2.0           |                |