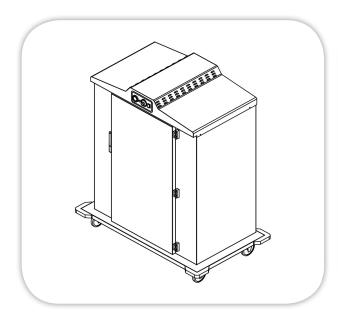

## **HOT BANQUET TROLLEY ONE DOOR (SEMIRAMIS STYLE)**

| Item: |  |  |  |
|-------|--|--|--|
|-------|--|--|--|

## **SPECIFICATIONS:**

Body: Stainless steel (304) interior and exterior construction, foam polyurethane insulation, (40 kg/m3) density, (40mm) thickness, one door equipped with heavy duty thermal door gasket,

Equipped with protective rubber bumpers around the body, with (2 No's) stainless guides for steel grid shelves dimension (900 × 600 mm), with two push hands

Shelves: Equipped with (2) stainless steel grid shelves dimension (900 ×600 mm).

Electric source: 220V/1Ph/50HZ.

**Control:** Thermostatically Controlled (30:80°C) with forced hot air distribute throw duct along the holding chamber, with ON/OFF switch, indicator thermometer & indication lamp. Mobile: on (4) rubber casters (5 inch) heavy

duty, two of them with brakes.

Available up-on request: caring basket from steel constriction, capacity (10) plates diameter of (260mm), each trolley requested (12) baskets